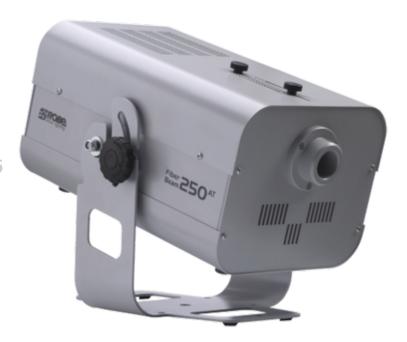

# FiberBeam 250 AT

The FiberBeam 250 AT is luminaire used for illuminating fiber optic cables. It is based on double condenser lens with high efficiency spherical mirror. Comes with 250W discharge lamp, 11 dichroic colour filters plus open, effects wheel with 6 colours for colour mixing and sparkling effect, linear mechanical dimmer and strobe-effects.

#### OPTICAL SYSTEM

• Double condensor lens with high efficiency spherical mirror

• Manual zoom and focus

#### MECHANICAL SPECIFICATION

Height: 330 mm (13.0")
Width: 287 mm (11.3")
Depth: 362 mm (14.3")
Weight: 13.6 kg (30 lbs)

• Diameter of fiber adaptor ferrule: 29.7 mm